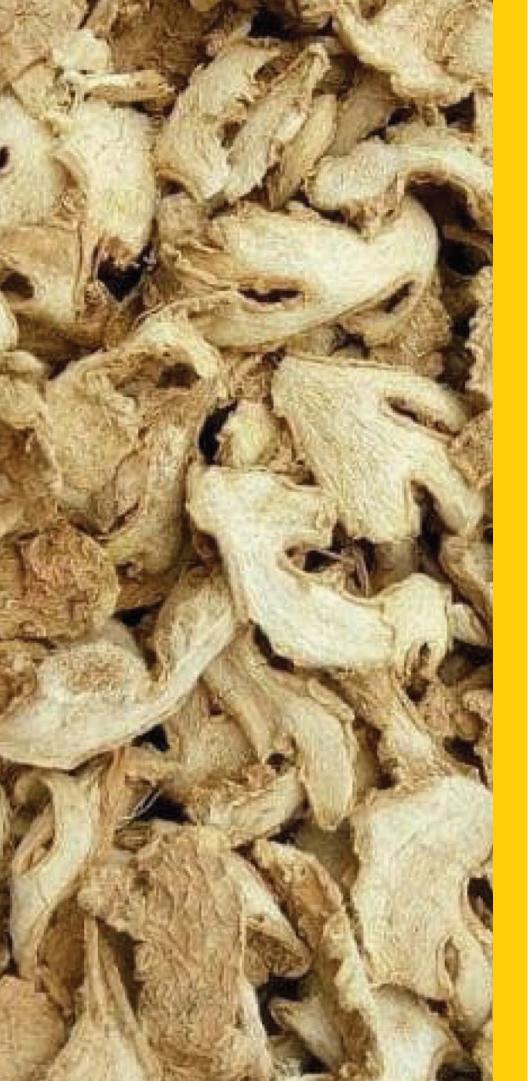

**Loading Port: Lagos, Nigeria** 

IMPURITIES

MAX 2%

MOISTURE
MAX 10%

Our Dried Ginger Trade Specifications are listed below:

**Origin: Nigeria Product** 

**Type: Dried Split Ginger** 

**Quantity: Based On Buyer's Specification** 

**Price: Negotiable / Metric Tonne** 

**Trade Process: Ex Works/FOB/CIF** 

Payment Method: 100% irrevocable & Confirmed L/C at Sight

Shipping Time: 15 to 25 days after confirmation of L/C

Our Dried Pepper Trade Specifications are listed below: