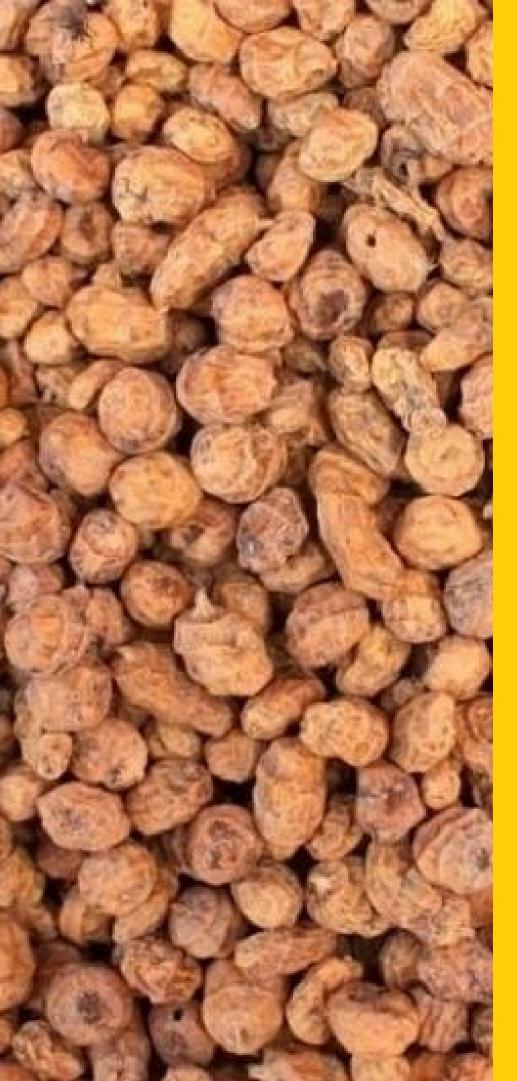

Shipping Time: 15 to 25 days after confirmation of L/C

**Loading Port: Lagos, Nigeria** 

MOISTURE

5%

DEFECTIVE 5%

Our Tiger Nut Trade Specifications are listed below:

**Origin: Nigeria Product** 

Type: Nut

Physical Specification: Brown, Dry, Unwashed

**Quantity: Based On Buyer's Specification** 

**Price: Negotiable / Metric Tonne** 

**Trial Order: 1 x 20ft FLC** 

**Trade Process: Ex Works/FOB/CIF** 

Payment Method: 100% irrevocable & Confirmed L/C at Sight