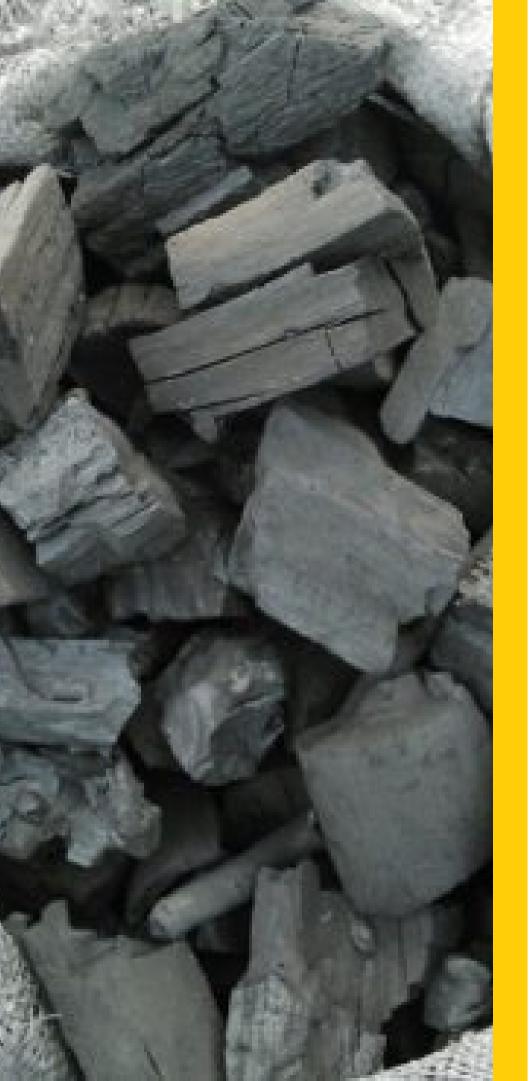

Our Charcoal Trade Specifications are listed below:

**Origin: Nigeria Product** 

**Type: Natural Wood** 

**Shape: Lumpy/Irregular** 

**Quantity: Based On Buyer's Specification** 

**Price: Negotiable / Metric Tonne** 

**Trade Process: Ex Works/FOB/CIF** 

Payment Method: 100% irrevocable & Confirmed L/C at Sight

Shipping Time: 15 to 25 days after confirmation of L/C

**Loading Port: Lagos, Nigeria** 

SIZE

<40MM

BURNING TIME >4.5HRS

> SOUND DULL