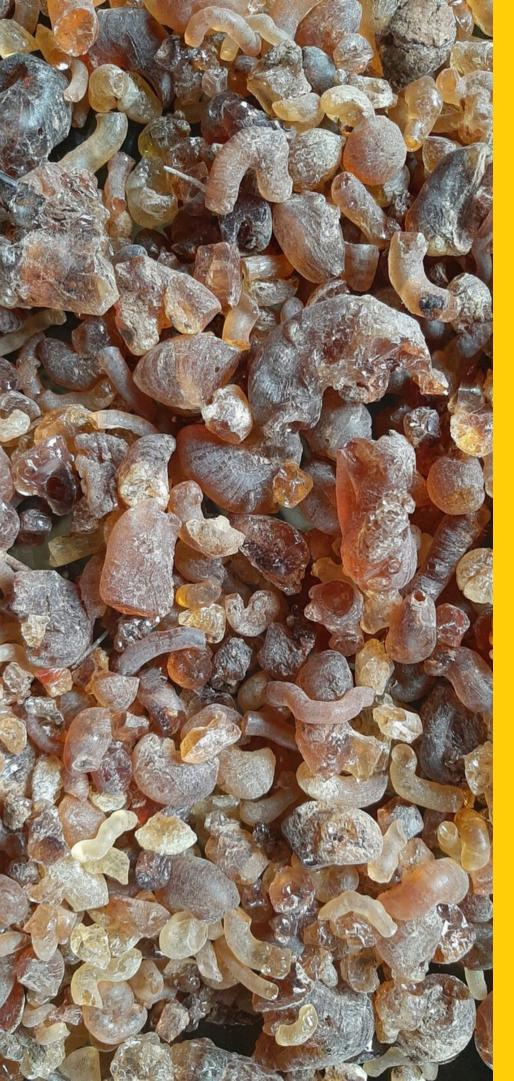

**Origin: Nigeria Product** 

**Type: Gum Arabic** 

**Quantity: Based On Buyer's Specification** 

**Price: Negotiable / Metric Tonne** 

Trial Order: 14Metric Tonnes (One 20 ft container)

**Trade Process: Ex Works/FOB/CIF** 

Payment Method: 100% irrevocable & Confirmed L/C at Sight

Shipping Time: 15 to 25 days after confirmation of L/C

Our Moringa Trade Specifications are listed below:

**Origin: Nigeria Product** 

Type: Moringa Seeds, leaves and oil