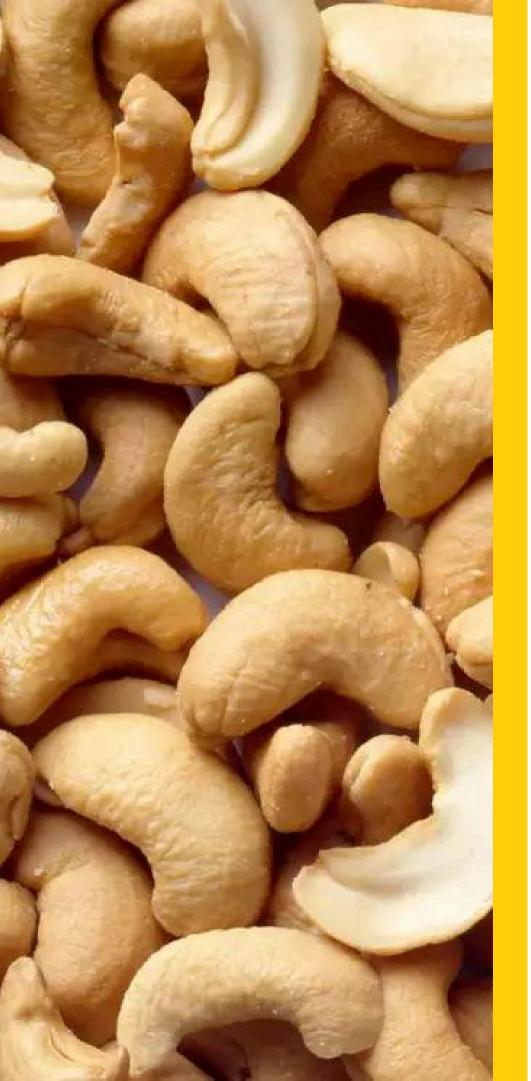

Shipping Time: 15 to 25 days after confirmation of L/C

**Loading Port: Lagos, Nigeria** 

MOISTURE

8% MAX

Our Cashew Nut Trade Specifications are listed below:

**Origin: Nigeria Product** 

**Type: Dried Cashew Nuts** 

**Packing: 80kg Jute Bags** 

**Quantity: Based On Buyer's Specification** 

**Price: Negotiable / Metric Tonne** 

**Trial Order: 1 x 20ft FLC** 

**Trade Process: Ex Works/FOB/CIF** 

Payment Method: 100% irrevocable & Confirmed L/C at Sight

Shipping Time: 15 to 25 days after confirmation of L/C

**Loading Port: Lagos, Nigeria** 

MOISTURE

5%

DEFECTIVE 5%

Our Tiger Nut Trade Specifications are listed below:

**Origin: Nigeria Product** 

Type: Nut