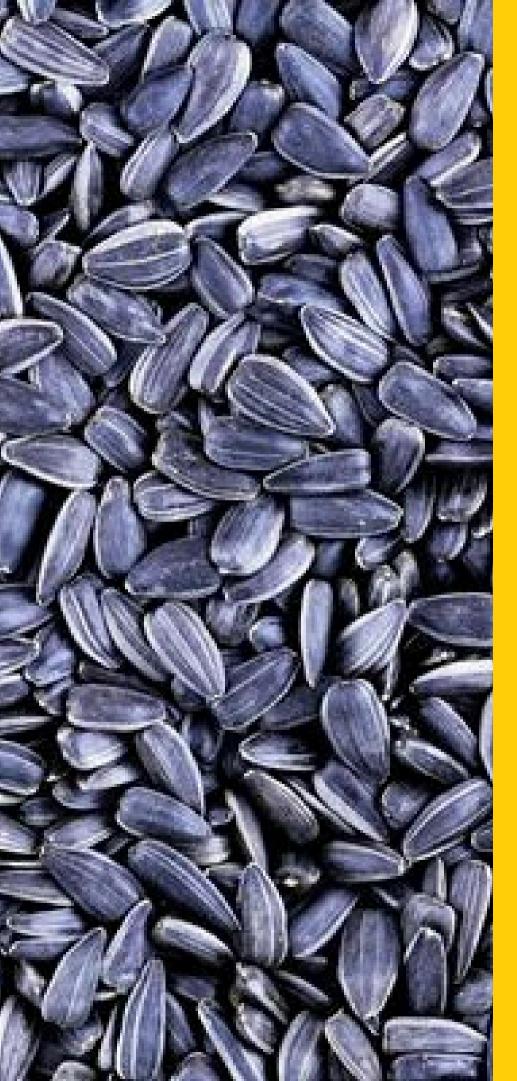

**Origin: Nigeria Product** 

**Type: Dried Sunflower Seeds** 

**Quantity: Based On Buyer's Specification** 

**MOQ: 20MT** 

**Price: Negotiable / Metric Tonne** 

**Trade Process: Ex Works/FOB/CIF** 

Payment Method: 100% irrevocable & Confirmed L/C at Sight

Shipping Time: 15 to 25 days after confirmation of L/C

**Loading Port: Lagos, Nigeria** 

IMPERFECT
2% MAX

Our Dried Groundnut/Peanut Trade Specifications are listed below:

**Origin: Nigeria Product** 

Type: Java