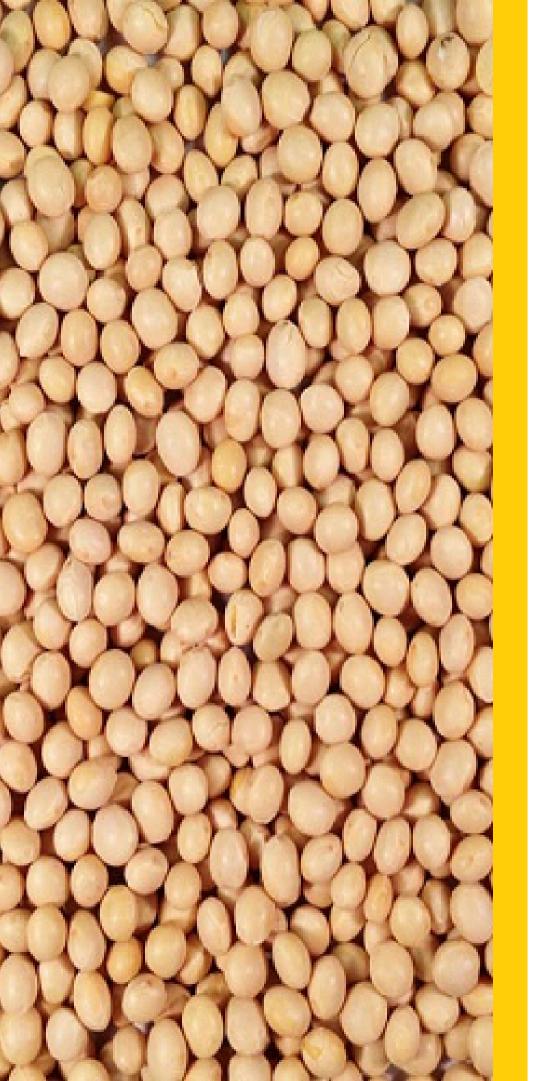

Shipping Time: 15 to 25 days after confirmation of L/C

Our Soybean Trade Specifications are listed below:

**Origin: Nigeria Product** 

**Type: Soybean** 

**Quantity: Based On Buyer's Specification** 

**Price: Negotiable / Metric Tonne** 

**Trade Process: Ex Works/FOB/CIF** 

Payment Method: 100% irrevocable & Confirmed L/C at Sight

Shipping Time: 15 to 25 days after confirmation of L/C

**Loading Port: Lagos, Nigeria** 

PURITY 98%

MOISTURE
10% MAX